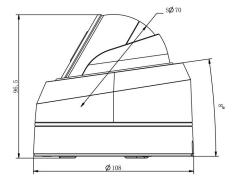

#### **Structure Diagrams**

Water-proof Connector

Units: mm

## H.265<sup>+</sup> AF Motorized Mini Dome Network Camera

|         | Model                    | MS-C2975-EPB<br>(2MP)                                                                                                                                                                                  | MS-C5375-EPB<br>(5MP)                                                           |
|---------|--------------------------|--------------------------------------------------------------------------------------------------------------------------------------------------------------------------------------------------------|---------------------------------------------------------------------------------|
| Camera  | Image Sensor             | 1/2.8" Progressive Scan CMOS                                                                                                                                                                           |                                                                                 |
|         | Min. Illumination        | Color: 0.002Lux@F1.2<br>B/W: 0Lux with IR on                                                                                                                                                           | Color: 0.005Lux@F1.2<br>B/W: 0Lux with IR on                                    |
|         | WDR                      | 140dB Super WDR                                                                                                                                                                                        | 120dB Super WDR                                                                 |
|         | Shutter Time             | 1/10000s~1s                                                                                                                                                                                            |                                                                                 |
|         | IR Distance              | Up to 35m                                                                                                                                                                                              |                                                                                 |
|         | Day&Night                | ICR Filter Auto Switch                                                                                                                                                                                 |                                                                                 |
|         | S/N                      | >55dB<br>2.8~8.4mm, 3X Optical Zoom                                                                                                                                                                    |                                                                                 |
| Lens    | Lens<br>Field of View    | 2.8~8.4mm, 3<br>H111°~ H48°/D130°~D55°/V60°~V27°                                                                                                                                                       | X Optical Zoom<br>H101°~H42°/D129°~D53°/V74°~V31°                               |
|         | Focus Control            | Auto/Manual                                                                                                                                                                                            |                                                                                 |
|         | Minimum Working Distance | 200~500mm (Wide-Tele)                                                                                                                                                                                  |                                                                                 |
|         | Aperture                 | F1.8~F2.7                                                                                                                                                                                              |                                                                                 |
|         | Iris Control             | Auto                                                                                                                                                                                                   |                                                                                 |
| Video   | Max. Image Resolution    | 1920x1080                                                                                                                                                                                              | 2592x1944                                                                       |
|         | Primary Stream           | 30fps@(1920x1080, 1280x960, 1280x720, 704x576)                                                                                                                                                         | 20fps@(2592x1944), 30fps@(2048x1536, 1920x1080,<br>1280x960, 1280x720, 704x576) |
|         | Secondary Stream         | 30fps@(704x576, 640x480, 640x360,                                                                                                                                                                      | 352x288, 320x240, 320x192, 320x180)                                             |
|         | Tertiary Stream          | 30fps@(1920x1080, 1280x720, 704x576, 640x480, 640x360, 320x240, 320x192, 320x180)                                                                                                                      |                                                                                 |
|         | Video Compression        | H.265 <sup>+</sup> /H.265(HEVC)/H.264 <sup>+</sup> /H.264/MJPEG                                                                                                                                        |                                                                                 |
|         | Video Bit Rate           | 16Kbps~16Mbps(CBR/VBR Adjustable)                                                                                                                                                                      |                                                                                 |
|         | Image Setting            | Brightness/Contrast/Saturation/Sharpness                                                                                                                                                               |                                                                                 |
| Network | Ethernet                 | 1*RJ45 10M/100M Ethernet Port                                                                                                                                                                          |                                                                                 |
|         | Network Storage          | NAS(Support NFS, SMB/CIFS)                                                                                                                                                                             |                                                                                 |
|         | Protocol                 | IPv4/IPv6, ARP, TCP, UDP, RTCP, RTP, RTSP, RTMP, HTTP, HTTPS, DNS, DDNS, DHCP, FTP, NTP, SMTP, SNMP, UPnP, Bonjour, SIP, PPPoE, VLAN, 802.1x, QoS, IGMP, ICMP, SSL                                     |                                                                                 |
| Audio   | Audio Compression        | G.711/AAC/G.722/G.726                                                                                                                                                                                  |                                                                                 |
|         | Audio Interface          | Built-in Microphone                                                                                                                                                                                    |                                                                                 |
| System  | Alarm I/O                | 1/1 (Multi-interface Version)                                                                                                                                                                          |                                                                                 |
|         | Storage                  | Support microSD/SDHC/SDXC Card Local Storage, up to 256G                                                                                                                                               |                                                                                 |
|         | Advanced Function        | Privacy Masking, BLC, HLC, 2D DNR, 3D DNR, ROI,<br>Defog, AWB, EIS, IP Address Filtering, AGC, Anti-flicker, Corridor Mode, Deblur, Watermark                                                          |                                                                                 |
|         | SIP/VoIP Support         | Yes, Voice & Video-over-IP                                                                                                                                                                             |                                                                                 |
|         | Event Trigger            | Motion Detection, Network Disconnection, Audio Alarm, etc.;<br>Motion Detection, Network Disconnection, External Input, Audio Alarm, etc. (Multi-interface Version)                                    |                                                                                 |
|         | Event Action             | FTP Upload, SMTP Upload, SD Card Record, SIP Phone, HTTP Notification, etc.;<br>FTP Upload, SMTP Upload, SD Card Record, External Output, SIP Phone, HTTP Notification, etc. (Multi-interface Version) |                                                                                 |
|         | Video Analysis           | Region Entrance, Region Exiting, Advanced Motion Detection, Tamper Detection, Line Crossing, Loitering,<br>Human Detection, People Counting, Object Left, Object Removed                               |                                                                                 |
|         | System Compatibility     | ONVIF Profile S & G & T & Q                                                                                                                                                                            |                                                                                 |
| General | Working Temperature      | -40°C~60°C                                                                                                                                                                                             |                                                                                 |
|         | Working Humidity         | 0~90%(Non-condensing)                                                                                                                                                                                  |                                                                                 |
|         | Power Supply             | PoE (802.3af)/ DC 12V±10%                                                                                                                                                                              |                                                                                 |
|         | Power Consumption        | 3.6W MAX<br>6W MAX (With IR on)                                                                                                                                                                        |                                                                                 |
|         | Weather Proof            | Up to IP67-rated for Weather-resistant Performance                                                                                                                                                     |                                                                                 |
|         | Housing                  | Vandal-proof IK10-rated Metal Housing                                                                                                                                                                  |                                                                                 |
|         | Weight                   | 620g                                                                                                                                                                                                   |                                                                                 |
|         | Dimensions               | Ф108mmХ96.5mm                                                                                                                                                                                          |                                                                                 |
|         | Warranty                 | 3/5                                                                                                                                                                                                    | Years                                                                           |