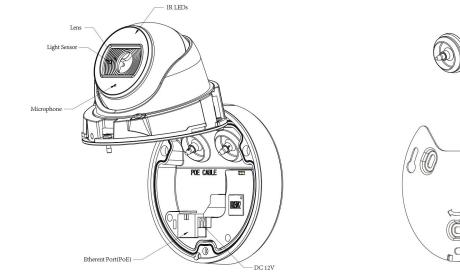

### **KEY FEATURES**

- ▶ Smart Stream (Bandwidth, storage and bit rate are saved with Smart Stream ON, eg, H.265<sup>+</sup> saves 70%~80% bandwidth that of H.264.)
- Smart IR II (Combining the High Beam and Low Beam to adjust IR intensity to fit different lighting conditions.)
- Video Content Analysis (With 10 detection modes, VCA greatly enhances the performance bringing comprehensive surveillance functions.)
- Advanced Functions (Boasting to support various advanced functions such as HLC, Defog, ROI.)
- Multi-Interface (Easy installation with built-in Microphone, PoE and DC12V.)
- ▶ SIP (Session Initiation Protocol. Providing audio/alarm/intercom and video streaming for mobile phones and video phones.)
- ▶ 3-Axis Mechanical Design (Featuring 3-axis mechanical design for fast and easy adjustment of the camera's viewing angle.)

## H.265<sup>+</sup> AF Motorized Mini Dome Network Camera

|         | Model                    | MS-C2975-EPB<br>(2MP)                                                                                                                                                                                  | MS-C5375-EPB<br>(5MP)                                                           |
|---------|--------------------------|--------------------------------------------------------------------------------------------------------------------------------------------------------------------------------------------------------|---------------------------------------------------------------------------------|
| Camera  | Image Sensor             | 1/2.8" Progressive Scan CMOS                                                                                                                                                                           |                                                                                 |
|         | Min. Illumination        | Color: 0.002Lux@F1.2<br>B/W: 0Lux with IR on                                                                                                                                                           | Color: 0.005Lux@F1.2<br>B/W: 0Lux with IR on                                    |
|         | WDR                      | 140dB Super WDR                                                                                                                                                                                        | 120dB Super WDR                                                                 |
|         | Shutter Time             | 1/10000s~1s                                                                                                                                                                                            |                                                                                 |
|         | IR Distance              | Up to 35m                                                                                                                                                                                              |                                                                                 |
|         | Day&Night                | ICR Filter Auto Switch                                                                                                                                                                                 |                                                                                 |
|         | S/N                      | >55dB<br>2.8~8.4mm, 3X Optical Zoom                                                                                                                                                                    |                                                                                 |
| Lens    | Lens<br>Field of View    | 2.8~8.4mm, 3<br>H111°~ H48°/D130°~D55°/V60°~V27°                                                                                                                                                       | X Optical Zoom<br>H101°~H42°/D129°~D53°/V74°~V31°                               |
|         | Focus Control            | Auto/Manual                                                                                                                                                                                            |                                                                                 |
|         | Minimum Working Distance | 200~500mm (Wide-Tele)                                                                                                                                                                                  |                                                                                 |
|         | Aperture                 | F1.8~F2.7                                                                                                                                                                                              |                                                                                 |
|         | Iris Control             | Auto                                                                                                                                                                                                   |                                                                                 |
| Video   | Max. Image Resolution    | 1920x1080                                                                                                                                                                                              | 2592x1944                                                                       |
|         | Primary Stream           | 30fps@(1920x1080, 1280x960, 1280x720, 704x576)                                                                                                                                                         | 20fps@(2592x1944), 30fps@(2048x1536, 1920x1080,<br>1280x960, 1280x720, 704x576) |
|         | Secondary Stream         | 30fps@(704x576, 640x480, 640x360,                                                                                                                                                                      | 352x288, 320x240, 320x192, 320x180)                                             |
|         | Tertiary Stream          | 30fps@(1920x1080, 1280x720, 704x576, 640x480, 640x360, 320x240, 320x192, 320x180)                                                                                                                      |                                                                                 |
|         | Video Compression        | H.265 <sup>+</sup> /H.265(HEVC)/H.264 <sup>+</sup> /H.264/MJPEG                                                                                                                                        |                                                                                 |
|         | Video Bit Rate           | 16Kbps~16Mbps(CBR/VBR Adjustable)                                                                                                                                                                      |                                                                                 |
|         | Image Setting            | Brightness/Contrast/Saturation/Sharpness                                                                                                                                                               |                                                                                 |
| Network | Ethernet                 | 1*RJ45 10M/100M Ethernet Port                                                                                                                                                                          |                                                                                 |
|         | Network Storage          | NAS(Support NFS, SMB/CIFS)                                                                                                                                                                             |                                                                                 |
|         | Protocol                 | IPv4/IPv6, ARP, TCP, UDP, RTCP, RTP, RTSP, RTMP, HTTP, HTTPS, DNS, DDNS, DHCP, FTP, NTP, SMTP, SNMP, UPnP, Bonjour, SIP, PPPoE, VLAN, 802.1x, QoS, IGMP, ICMP, SSL                                     |                                                                                 |
| Audio   | Audio Compression        | G.711/AAC/G.722/G.726                                                                                                                                                                                  |                                                                                 |
|         | Audio Interface          | Built-in Microphone                                                                                                                                                                                    |                                                                                 |
| System  | Alarm I/O                | 1/1 (Multi-interface Version)                                                                                                                                                                          |                                                                                 |
|         | Storage                  | Support microSD/SDHC/SDXC Card Local Storage, up to 256G                                                                                                                                               |                                                                                 |
|         | Advanced Function        | Privacy Masking, BLC, HLC, 2D DNR, 3D DNR, ROI,<br>Defog, AWB, EIS, IP Address Filtering, AGC, Anti-flicker, Corridor Mode, Deblur, Watermark                                                          |                                                                                 |
|         | SIP/VoIP Support         | Yes, Voice & Video-over-IP                                                                                                                                                                             |                                                                                 |
|         | Event Trigger            | Motion Detection, Network Disconnection, Audio Alarm, etc.;<br>Motion Detection, Network Disconnection, External Input, Audio Alarm, etc. (Multi-interface Version)                                    |                                                                                 |
|         | Event Action             | FTP Upload, SMTP Upload, SD Card Record, SIP Phone, HTTP Notification, etc.;<br>FTP Upload, SMTP Upload, SD Card Record, External Output, SIP Phone, HTTP Notification, etc. (Multi-interface Version) |                                                                                 |
|         | Video Analysis           | Region Entrance, Region Exiting, Advanced Motion Detection, Tamper Detection, Line Crossing, Loitering,<br>Human Detection, People Counting, Object Left, Object Removed                               |                                                                                 |
|         | System Compatibility     | ONVIF Profile S & G & T & Q                                                                                                                                                                            |                                                                                 |
| General | Working Temperature      | -40°C~60°C                                                                                                                                                                                             |                                                                                 |
|         | Working Humidity         | 0~90%(Non-condensing)                                                                                                                                                                                  |                                                                                 |
|         | Power Supply             | PoE (802.3af)/ DC 12V±10%                                                                                                                                                                              |                                                                                 |
|         | Power Consumption        | 3.6W MAX<br>6W MAX (With IR on)                                                                                                                                                                        |                                                                                 |
|         | Weather Proof            | Up to IP67-rated for Weather-resistant Performance                                                                                                                                                     |                                                                                 |
|         | Housing                  | Vandal-proof IK10-rated Metal Housing                                                                                                                                                                  |                                                                                 |
|         | Weight                   | 620g                                                                                                                                                                                                   |                                                                                 |
|         | Dimensions               | Ф108mmХ96.5mm                                                                                                                                                                                          |                                                                                 |
|         | Warranty                 | 3/5                                                                                                                                                                                                    | Years                                                                           |