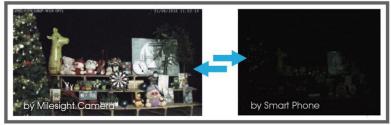

### 0.002Lux Ultra Low-light

The starlight camera is able to deliver high detailed color images even in low light environment reaching 0.002Lux(Color) or 0Lux(B/W), and near infrared light environments without any supplementary lighting.