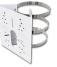

#### **Accessories Support**

A01 Pole Mount

Weight: 720g Dimensions: 170\*51.5\*152.6mm

A71 Wall Mount

Weight: 530g Dimensions: 162\*124\*78 mm

A02 Internal Corner Bracket

Weight: 540g Dimensions: 170\*23.2\*205.3mm