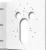

#### **Accessories Support**

A01 Pole Mount

Weight: 720g Dimensions: 170\*51.5\*152.6mm

A71 Wall Mount

Weight: 530g Dimensions: 162\*124\*78 mm

A02 Internal Corner Bracket

Weight: 540g Dimensions: 170\*23.2\*205.3mm