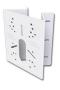

A03 External Corner Bracket

Weight: 900g Dimensions: 170\*152.6\*76.3mm

Milesight Technology Co.,Ltd. www.milesight.com Contact Us:sales@milesight.com support@milesight.com

Add: 220 NE 51st Street, Oakland Park, Florida 33334, USA Tel:+1-800-561-0485