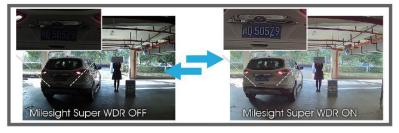

#### 140dB Super WDR

Milesight's sensor-based WDR technology allows the camera to record greater scene details with true color reproduction even under the extreme back light and high contrast conditions. The ratio that the brightest light signal values divided by the darkest light signal values is up to 140dB.