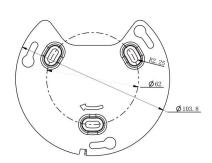

|                                                                                 |
|         | Dimensions               | Ф108mmХ96.5mm                                                                                                                                                                                          |                                                                                 |
|         | Warranty                 | 3/5                                                                                                                                                                                                    | Years                                                                           |



#### **Structure Diagrams**





Water-proof Connector







Units: mm

#### **Accessories Support**

A01 Pole Mount

Weight: 720g Dimensions: 170\*51.5\*152.6mm

A71 Wall Mount

Weight: 530g Dimensions: 162\*124\*78 mm



A02 Internal Corner Bracket

Weight: 540g Dimensions: 170\*23.2\*205.3mm



A03 External Corner Bracket







Weight: 900g Dimensions: 170\*152.6\*76.3mm



Milesight Technology Co.,Ltd. www.milesight.com Contact Us:sales@milesight.com support@milesight.com

Add: 220 NE 51st Street, Oakland Park, Florida 33334, USA Tel:+1-800-561-0485

Add: 925, Anyang SK V1 Center, LS -ro 116beon-gil, Dongan-gu, Anyang-si, Korea Tel: +82-31-990-7772

Add: No.23 Wanghai Road, 2nd Software Park, Xiamen, China Tel:+86-592-5922772

in